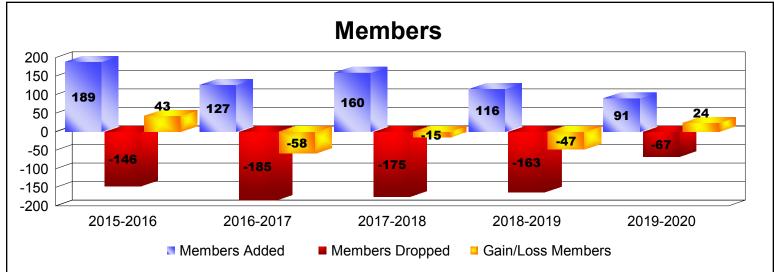

District 5M 1 As of December 2019 Cumulative

| Year      | New<br>Clubs | Dropped<br>Clubs | Gain/<br>Loss<br>Clubs | New<br>Members | Charter<br>Members | Reinstate<br>Members | Transfer<br>Members | Total<br>Member<br>Added | Total<br>Members<br>Dropped | Gain/<br>Loss<br>Members |
|-----------|--------------|------------------|------------------------|----------------|--------------------|----------------------|---------------------|--------------------------|-----------------------------|--------------------------|
| 2015-2016 | 1            | 0                | 1                      | 154            | 27                 | 1                    | 7                   | 189                      | -146                        | 43                       |
| 2016-2017 | 0            | 0                | 0                      | 121            | 1                  | 2                    | 3                   | 127                      | -185                        | -58                      |
| 2017-2018 | 0            | 0                | 0                      | 151            | 0                  | 1                    | 8                   | 160                      | -175                        | -15                      |
| 2018-2019 | 0            | 0                | 0                      | 107            | 0                  | 6                    | 3                   | 116                      | -163                        | -47                      |
| 2019-2020 | 1            | 0                | 1                      | 68             | 23                 | 0                    | 0                   | 91                       | -67                         | 24                       |
| Average   | 0            | 0                | 0                      | 120            | 10                 | 2                    | 4                   | 137                      | -147                        | -11                      |