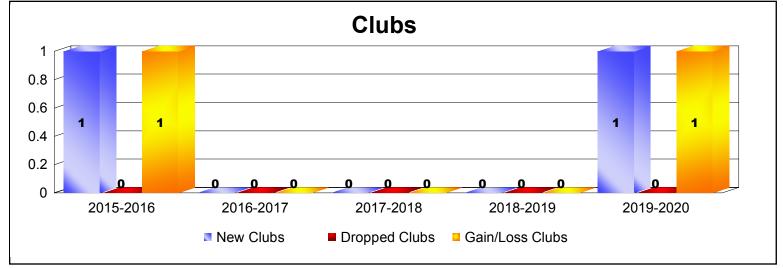

District 5M 1 As of December 2019 Cumulative

| Year      | New<br>Clubs | Dropped<br>Clubs | Gain/<br>Loss<br>Clubs | New<br>Members | Charter<br>Members | Reinstate<br>Members | Transfer<br>Members | Total<br>Member<br>Added | Total<br>Members<br>Dropped | Gain/<br>Loss<br>Members |
|-----------|--------------|------------------|------------------------|----------------|--------------------|----------------------|---------------------|--------------------------|-----------------------------|--------------------------|
| 2015-2016 | 1            | 0                | 1                      | 154            | 27                 | 1                    | 7                   | 189                      | -146                        | 43                       |
| 2016-2017 | 0            | 0                | 0                      | 121            | 1                  | 2                    | 3                   | 127                      | -185                        | -58                      |
| 2017-2018 | 0            | 0                | 0                      | 151            | 0                  | 1                    | 8                   | 160                      | -175                        | -15                      |
| 2018-2019 | 0            | 0                | 0                      | 107            | 0                  | 6                    | 3                   | 116                      | -163                        | -47                      |
| 2019-2020 | 1            | 0                | 1                      | 68             | 23                 | 0                    | 0                   | 91                       | -67                         | 24                       |
| Average   | 0            | 0                | 0                      | 120            | 10                 | 2                    | 4                   | 137                      | -147                        | -11                      |