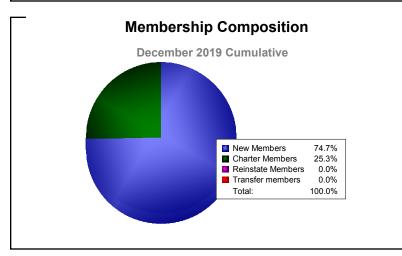

District 5M 1 As of December 2019 Cumulative

| Year      | New<br>Clubs | Dropped<br>Clubs | Gain/<br>Loss<br>Clubs | New<br>Members | Charter<br>Members | Reinstate<br>Members | Transfer<br>Members | Total<br>Member<br>Added | Total<br>Members<br>Dropped | Gain/<br>Loss<br>Members |
|-----------|--------------|------------------|------------------------|----------------|--------------------|----------------------|---------------------|--------------------------|-----------------------------|--------------------------|
| 2015-2016 | 1            | 0                | 1                      | 154            | 27                 | 1                    | 7                   | 189                      | -146                        | 43                       |
| 2016-2017 | 0            | 0                | 0                      | 121            | 1                  | 2                    | 3                   | 127                      | -185                        | -58                      |
| 2017-2018 | 0            | 0                | 0                      | 151            | 0                  | 1                    | 8                   | 160                      | -175                        | -15                      |
| 2018-2019 | 0            | 0                | 0                      | 107            | 0                  | 6                    | 3                   | 116                      | -163                        | -47                      |
| 2019-2020 | 1            | 0                | 1                      | 68             | 23                 | 0                    | 0                   | 91                       | -67                         | 24                       |
| Average   | 0            | 0                | 0                      | 120            | 10                 | 2                    | 4                   | 137                      | -147                        | -11                      |